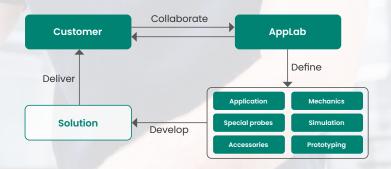

With the help of Waygate Technologies' **AppLab Service**, you can leverage

our expertise to find a tailor-made solution for your specific requirement.

Our team of experts will work with you to understand your requirement or challenge and provide you with a solution - which can range from a simple concept to solve your specific inspection task, to suggesting the overall set up including devices. We can also provide customized inspection hardware or software.

### **Capabilities**

- Design of application specific conventional and phased array ultrasound probes
- · Design of application specific eddy current probes
- · Comprehensive probe prototyping capabilities
- 3D printing for fast development
- Solutions for customer specific UT/EC applications
- Probe handling and guiding mechanics
- · Probe and application simulation (CIVA)
- · Knowledge of current NDT standards
- · Partnership with other Waygate Technologies' modalities including Visual & Robotics