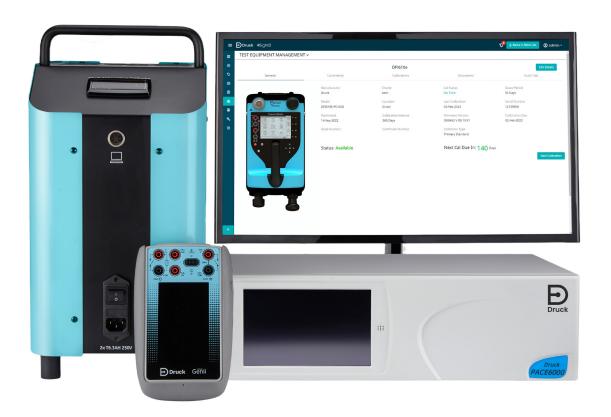

# The Elite range

The Elite range gives you state-of-the-art calibration, communication and data integration on the move.

Featuring temperature, electrical, frequency and pressure calibration with HART, Foundation Fieldbus and Profibus communications, the Elite range gives you fast, intelligent workflows on the move. Modular design gives you the capability of a full calibration lab, anywhere in the field.

And if you need dedicated test and calibration devices, our Essential and Expert ranges have you covered.

DPI 620 Genii Multifunction Calibrator

PV624
Hybrid pressure controller

DPI 620 Genii-IS Multifunction Calibrator

Hydraulic and Pneumatic Pressure generation bases

DPI620 GENii Modular calibration system