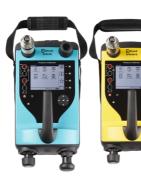

And if you need dedicated test and calibration devices, our Essential and Expert ranges have you covered.

DPI 620 Genii Multifunction Calibrator

PV624
Hybrid pressure controller

DPI 620 Genii-IS Multifunction Calibrator