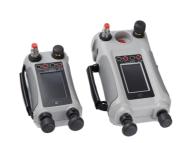

DPI610E Series
Pressure
Calibrator

**DPI 705E** 

**Pressure** 

Indicator

DPI611 & DPI612 Handheld pressure calibrators

Temperature Calibrators Dry Block and Multifunction options