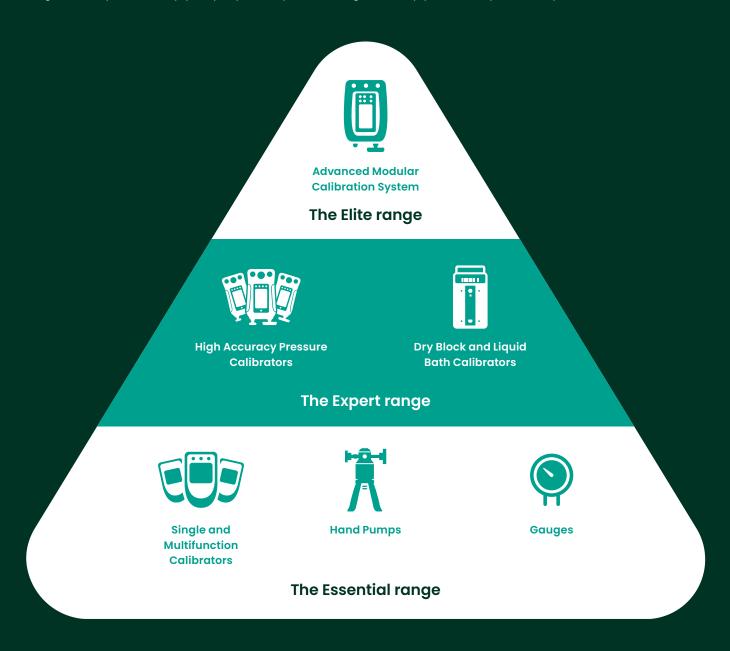

# All your process calibration covered

To help you select the right process calibration tools we have categorised our products into three ranges: Essential, Expert and Elite.

The Essential range provides rugged, accurate and easy-to-use test and calibration tools, Expert introduces higher accuracy and more functionality and the Elite range provides a modular system offering state-of-the-art multifunction communication and calibration.

# The Elite range

The Elite range gives you state-of-the-art calibration, communication and data integration on the move.

Featuring temperature, electrical, frequency and pressure calibration with HART, Foundation Fieldbus and Profibus communications, the Elite range gives you fast, intelligent workflows on the move. Modular design gives you the capability of a full calibration lab, anywhere in the field.

### The Expert range

Our high performance Expert range provides incredible calibration capability built around Druck's benchmark reliability, accuracy and ease-of-use. This high accuracy range gives you leading mobile calibration for electrical, temperature and pressure applications. And if you need wider test and calibration solutions, our Essential and Elite ranges have you covered.

## The Essential range

The day-to-day test and calibration tools you can rely on. Druck's Essential product range is tough, reliable, accurate and easy to use. So you can get on with your job and trust our Essential range to do theirs. And if you need higher accuracy, or wider functionality, our Expert and Elite ranges have you covered.