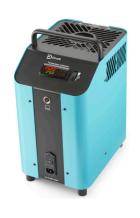

DPI610E Series
Pressure
Calibrator

**DPI 705E** 

**Pressure** 

Indicator

DPI611 & DPI612 Handheld pressure calibrators

Temperature Calibrators Dry Block and Multifunction options