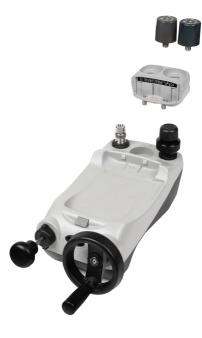

Hydraulic and Pneumatic Pressure generation bases

DPI620 GENii Modular calibration system