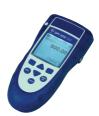

DPI610E Series
Pressure
Calibrator

**DPI 705E** 

**Pressure** 

Indicator

DPI611 & DPI612 Handheld pressure calibrators

Temperature Calibrators Dry Block and Multifunction options